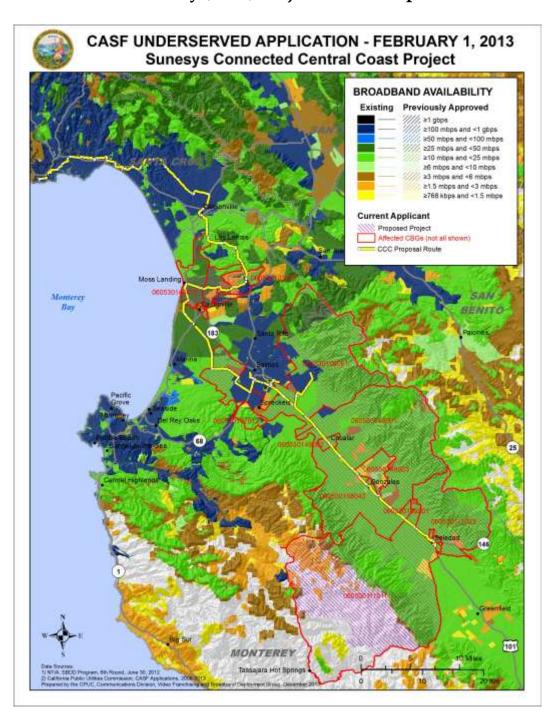

## APPENDIX A Resolution T-17429 Sunesys, Inc., Project Route Map

As an initial step in the review of Sunesys's application, CD checked the CBGs as submitted in the project application and corrected the CBGs to conform to the 12-digit format and the 2010 Census. Sunesys agreed with these adjustments. Additionally, CD checked the CBGs submitted in the project application to determine that the project was indeed unserved and underserved. In doing so, CD found broadband availability at served speeds by Satellite providers such as Hughes, Skycasters LLC, ViaSat Communications, and Starband. However, as determined in D.12-02-015, the Commission does not consider satellite broadband service in CASF project evaluation, unless the satellite project in an area was previously funded by the CASF.4 CD also found through the California Interactive Broadband Map (map) that the majority of the project area shows as served by mobile broadband providers such as Verizon and T-Mobile. CD requested Sunesys to conduct mobile speed tests in the project area. Sunesys conducted Mobile testing in June and again in November 2013, and the results showed that for the most part, the project area is underserved as further discussed below.

Comcast challenged the proposed project area on April 4, 2013. CD staff determined through the California Interactive Broadband Map that Comcast is indeed providing broadband availability at served speeds in the northern section of the project area in Census Blocks (CBs) 060530106061111, 060530106061191, 060530106061208, 060530106061219. Sunesys agreed to remove these served areas from its proposal and submitted the revised project area on April 4, 2013.

Additionally, CD staff determined that there are other areas in the project that are categorized as served. These areas include the segment from Santa Cruz to Watsonville, an estimated 27 miles, and the segment from Watsonville to north of Prunedale, an estimated 3 miles, that are served by wireline at speeds greater than 6 Mbps download and 1.5 Mbps upload. However, these particular segments are necessary to extend existing fiber from Sunnyvale to Soledad. Sunesys asserts that these segments are primarily built to benefit the areas south of Prunedale and expects a higher demand for wholesale access to be provided to last mile providers in these southern parts. In D.12-02-015, the Commission established guidance for funding middle-mile projects where broadband infrastructure may have to pass served areas to reach an unserved or underserved area.<sup>5</sup> In these instances, the Commission directed that applicants pro-rate the costs of such facilities and provide detailed explanation of the cost allocation. Accordingly, Sunesys pro-rated the costs associated with these two segments to reflect the expected benefits these facilities will provide to the unserved and underserved areas.<sup>6</sup>

CD staff, through the map, also determined that mobile broadband providers T-Mobile and Verizon Wireless service the Cities of Gonzales and Chualar. The map shows field tests performed by the Commission<sup>7</sup> in the project area with speeds measuring at served levels. Sunesys performed its own tests using CalSPEED<sup>8</sup> in the area and the results show the majority of the test points with speeds at served levels in both Gonzales and Chualar. Their tests confirmed the availability of service, and as a result the area is considered served. Therefore, the costs associated with this segment, an estimated three miles, are pro-rated to reflect the expected benefits of the build out to unserved and underserved areas.<sup>9</sup> Sunesys provided an updated proposed project budget with pro-rated costs to account for the fiber backhaul going through these served areas.

<sup>&</sup>lt;sup>9</sup> Sunesys estimates that 45% of the costs for this segment are for the benefit of unserved and undeserved areas of the project.

Sunesys performed tests using CalSPEED on the remaining areas of Castroville, Moss Landing, Elkhorn and Prunedale. Specifically the map shows that T-Mobile serves the Castroville area. However, the tests performed by Sunesys on November 22, 2013 show actual speeds at underserved levels. Similarly in Moss Landing, the map shows that T-Mobile serves the area, but the majority of tests performed by Sunesys show actual speeds at underserved levels. The map also shows that mobile broadband providers Verizon, and in some parts, T-Mobile, serve the communities of Elkhorn and Prunedale, but the test results performed by Sunesys show otherwise. Moreover, the Commission's own mobile field test shows one test point in the area where Verizon's actual speeds are below served levels and T-Mobile's test shows "no service."