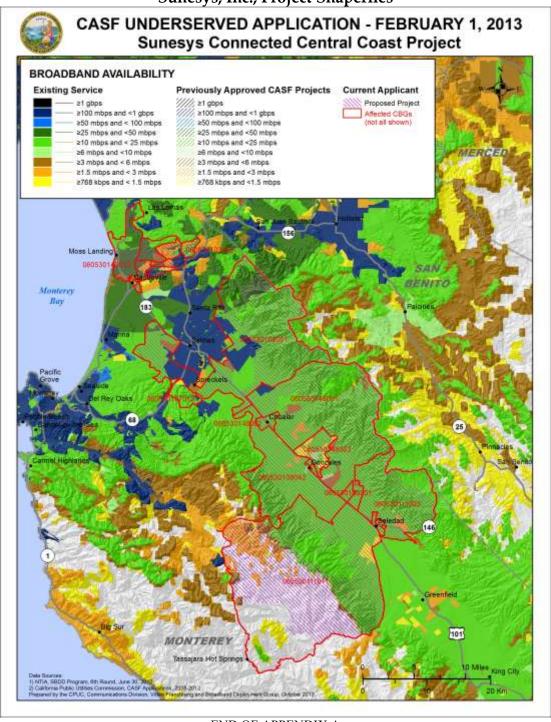

## APPENDIX A Resolution T- 17429 Sunesys, Inc., Project Shapefiles

END OF APPENDIX A

## B. Project Qualification

To qualify under the CASF program, the applicant is required to submit proof that the area is unserved or underserved by submitting shapefiles of the proposed project. CD reviews the submitted shapefiles by comparing them with United States 2010 Census data

and the California Broadband Availability Map, which contains broadband availability data as of June 30, 2012. Once CD determines that the area is eligible either as an unserved or underserved area, CD staff evaluates all other information submitted by the applicant to determine if the project meets the requirements as outlined in D.12-02-015. Other information CD reviews includes: proof of a CPCN from the Commission; descriptions of current and proposed broadband infrastructure; number of potential subscriber households and average incomes; project construction schedule; project budget; proposed pricing and commitment period for new subscribers; and financial viability of the applicant.