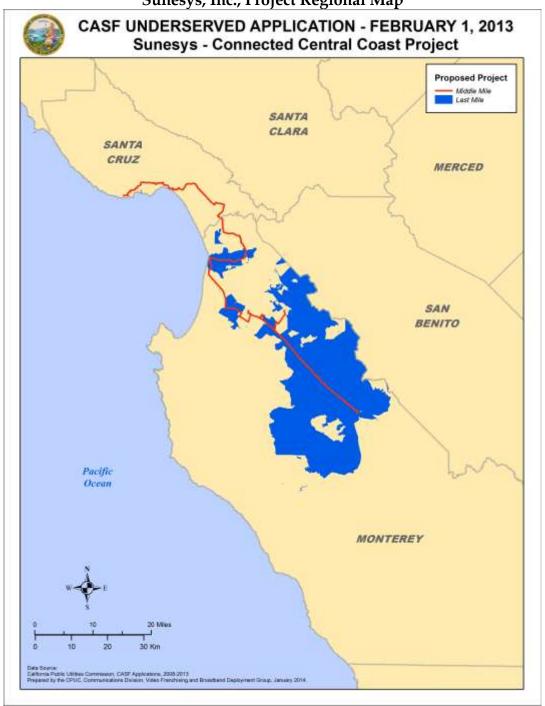

## APPENDIX A Resolution T-17429

Sunesys, Inc., Project Regional Map

## I. Summary

This Resolution approves funding in the amount of \$11,028,245 from the California Advanced Services Fund (CASF) for the CASF grant application of Sunesys, LLC, (Sunesys) for its Connected Central Coast Unserved and Underserved Broadband Project (Sunesys Project). The Sunesys Project will build a 91.18 mile middle-mile backhaul network from Santa Cruz to Soledad, and extend high-speed internet service to 430 square miles covering Castroville and the California Highway 156 (CA156) corridor towards Prunedale, Chualar, Gonzalez, Soledad and Salinas in the Central Coast. The proposed network will pass through 68 unserved and 1,069 underserved census blocks. This middle-mile infrastructure has the potential to service a number of unserved and underserved adjacent census blocks.

On February 1, 2013, Sunesys submitted an application for CASF funding in the unserved and underserved area of Central Coast, covering 91.18 mile route from Santa Cruz to Castroville and the CA156 corridor towards Prunedale, Chualar, Gonzalez, Soledad and Salinas.