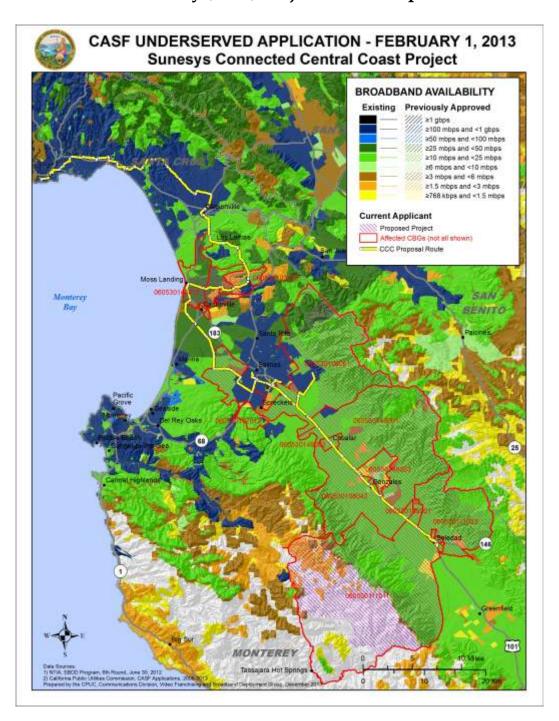

# APPENDIX A Resolution T-17429 Sunesys, Inc., Project Route Map

As an initial step in the review of Sunesys's application, CD checked the CBGs as submitted in the project application and corrected the CBGs to conform to the 12-digit format and the 2010 Census. Sunesys agreed with these adjustments. Additionally, CD checked the CBGs submitted in the project application to determine that the project was indeed unserved and underserved. In doing so, CD found broadband availability at served speeds by Satellite providers such as Hughes, Skycasters LLC, ViaSat Communications, and Starband. However, as determined in D.12-02-015, the Commission does not consider satellite broadband service in CASF project evaluation, unless the satellite project in an area was previously funded by the CASF.4 CD also found through the California Interactive Broadband Map (map) that the majority of the project area shows as served by mobile broadband providers such as Verizon and T-Mobile. CD requested Sunesys to conduct mobile speed tests in the project area. Sunesys conducted Mobile testing in June and again in November 2013, and the results showed that for the most part, the project area is underserved as further discussed below.

Comcast challenged the proposed project area on April 4, 2013. CD staff determined through the California Interactive Broadband Map that Comcast is indeed providing broadband availability at served speeds in the northern section of the project area in Census Blocks (CBs) 060530106061111, 060530106061191, 060530106061208, 060530106061219. Sunesys agreed to remove these served areas from its proposal and submitted the revised project area on April 4, 2013.

Additionally, CD staff determined that there are other areas in the project that are categorized as served. These areas include the segment from Santa Cruz to Watsonville, an estimated 27 miles, and the segment from Watsonville to north of Prunedale, an estimated 3 miles, that are served by wireline at speeds greater than 6 Mbps download and 1.5 Mbps upload. However, these particular segments are necessary to extend existing fiber from Sunnyvale to Soledad. Sunesys asserts that these segments are primarily built to benefit the areas south of Prunedale and expects a higher demand for wholesale access to be provided to last mile providers in these southern parts. In D.12-02-015, the Commission established guidance for funding middle-mile projects where broadband infrastructure may have to pass served areas to reach an unserved or underserved area.<sup>5</sup> In these instances, the Commission directed that applicants pro-rate the costs of such facilities and provide detailed explanation of the cost allocation. Accordingly, Sunesys pro-rated the costs associated with these two segments to reflect the expected benefits these facilities will provide to the unserved and underserved areas.<sup>6</sup>

CD staff, through the map, also determined that mobile broadband providers T-Mobile and Verizon Wireless service the Cities of Gonzales and Chualar. The map shows field tests performed by the Commission<sup>7</sup> in the project area with speeds measuring at served levels. Sunesys performed its own tests using CalSPEED<sup>8</sup> in the area and the results show the majority of the test points with speeds at served levels in both Gonzales and Chualar. Their tests confirmed the availability of service, and as a result the area is considered served. Therefore, the costs associated with this segment, an estimated three miles, are pro-rated to reflect the expected benefits of the build out to unserved and underserved areas.<sup>9</sup> Sunesys provided an updated proposed project budget with pro-rated costs to account for the fiber backhaul going through these served areas.

<sup>&</sup>lt;sup>9</sup> Sunesys estimates that 45% of the costs for this segment are for the benefit of unserved and undeserved areas of the project.

Sunesys performed tests using CalSPEED on the remaining areas of Castroville, Moss Landing, Elkhorn and Prunedale. Specifically the map shows that T-Mobile serves the Castroville area. However, the tests performed by Sunesys on November 22, 2013 show actual speeds at underserved levels. Similarly in Moss Landing, the map shows that T-Mobile serves the area, but the majority of tests performed by Sunesys show actual speeds at underserved levels. The map also shows that mobile broadband providers Verizon, and in some parts, T-Mobile, serve the communities of Elkhorn and Prunedale, but the test results performed by Sunesys show otherwise. Moreover, the Commission's own mobile field test shows one test point in the area where Verizon's actual speeds are below served levels and T-Mobile's test shows "no service."