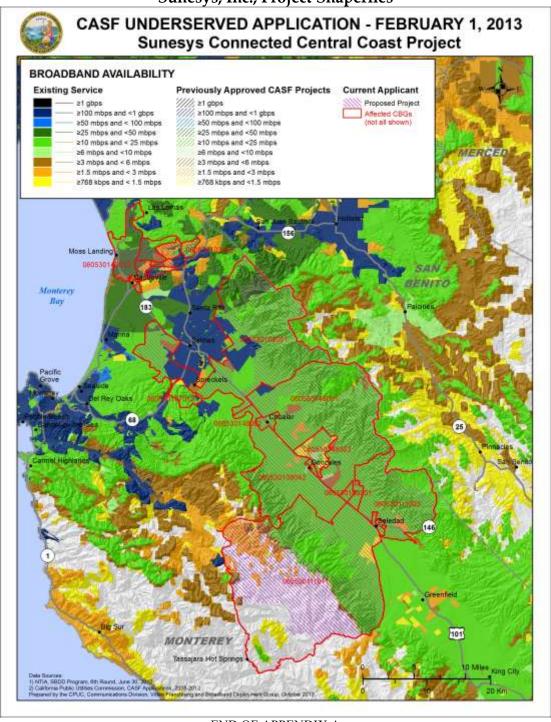

# APPENDIX A Resolution T- 17429 Sunesys, Inc., Project Shapefiles

END OF APPENDIX A

## B. Project Qualification

To qualify under the CASF program, the applicant is required to submit proof that the area is unserved or underserved by submitting shapefiles of the proposed project. CD reviews the submitted shapefiles by comparing them with United States 2010 Census data

and the California Broadband Availability Map, which contains broadband availability data as of June 30, 2012. Once CD determines that the area is eligible either as an unserved or underserved area, CD staff evaluates all other information submitted by the applicant to determine if the project meets the requirements as outlined in D.12-02-015. Other information CD reviews includes: proof of a CPCN from the Commission; descriptions of current and proposed broadband infrastructure; number of potential subscriber households and average incomes; project construction schedule; project budget; proposed pricing and commitment period for new subscribers; and financial viability of the applicant.

As an initial step in the review of Sunesys's application, CD checked the CBGs as submitted in the project application and corrected the CBGs to conform to the 12-digit format and the 2010 Census. Sunesys agreed with these adjustments. Additionally, CD checked the CBGs submitted in the project application to determine that the project was indeed unserved and underserved. In doing so, CD found broadband availability at served speeds by Satellite providers such as Hughes, Skycasters LLC, ViaSat Communications, and Starband. However, as determined in D.12-02-015, the Commission does not consider satellite broadband service in CASF project evaluation, unless the satellite project in an area was previously funded by the CASF.4 CD also found through the California Interactive Broadband Map (map) that the majority of the project area shows as served by mobile broadband providers such as Verizon and T-Mobile. CD requested Sunesys to conduct mobile speed tests in the project area. Sunesys conducted Mobile testing in June and again in November 2013, and the results showed that for the most part, the project area is underserved as further discussed below.