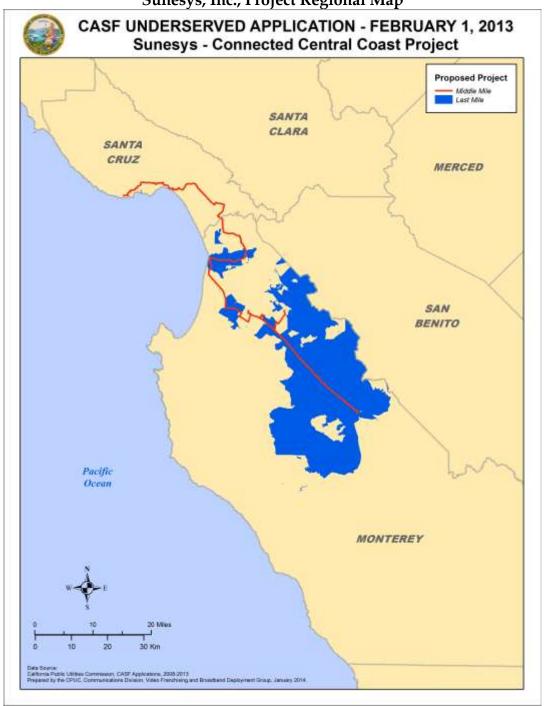

# APPENDIX A

Resolution T-17429

Sunesys, Inc., Project Regional Map

### I. Summary

This Resolution approves funding in the amount of \$11,028,245 from the California Advanced Services Fund (CASF) for the CASF grant application of Sunesys, LLC, (Sunesys) for its Connected Central Coast Unserved and Underserved Broadband Project (Sunesys Project). The Sunesys Project will build a 91.18 mile middle-mile backhaul network from Santa Cruz to Soledad, and extend high-speed internet service to 430 square miles covering Castroville and the California Highway 156 (CA156) corridor towards Prunedale, Chualar, Gonzalez, Soledad and Salinas in the Central Coast. The proposed network will pass through 68 unserved and 1,069 underserved census blocks. This middle-mile infrastructure has the potential to service a number of unserved and underserved adjacent census blocks.

On February 1, 2013, Sunesys submitted an application for CASF funding in the unserved and underserved area of Central Coast, covering 91.18 mile route from Santa Cruz to Castroville and the CA156 corridor towards Prunedale, Chualar, Gonzalez, Soledad and Salinas.