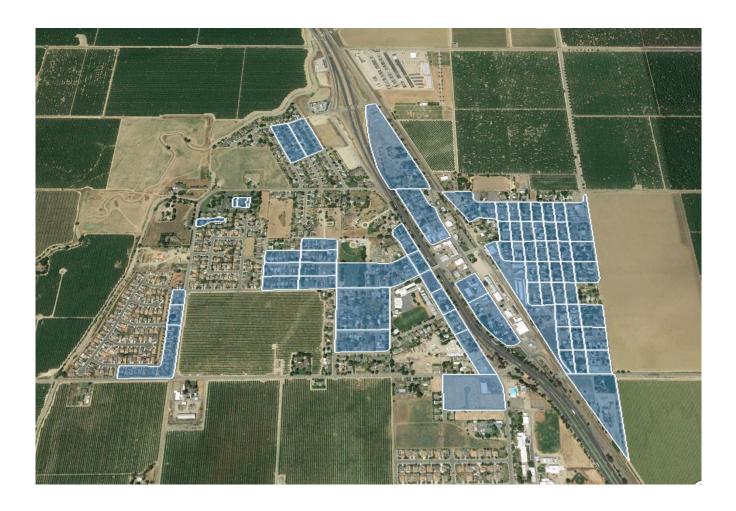

## Map of the proposed project area

• Map of the proposed Middle Mile Area:

 The number of unserved households with no-service and the number of unserved households with slow-service for which the project will provide service

- Unserved Households No-Service: 480 | Unserved Households Slow-Service: 0
- If the project is requesting dial-up-only funding, it must state the number of households with dial-up-only service and the number of other CASF-eligible households
  - Not Applicable
- The maximum Mbps downstream and upstream speed currently offered to households
  - Under 6Mbps downstream and 1Mbps upstream
- Median household income of the project area
  - \$63,270.65 (Census Block Weighted Average)
- The number of businesses, anchor institutions and public safety locations in the project area that will receive new or improved service.
  - two (2)
- A description of the major infrastructure to be deployed
  - Race Telecommunications, Inc. is applying for CASF Funding to deploy a fiber -to-the-premises (FTTP) Last Mile network to serve 100% of the homes identified by the GPS coordinates in the defined service area that includes the city of Arbuckle, California. Fiber based internet speeds will offer packages including 1Gbps (1000 Mbps) down and 1Gbps (1000 Mbps) up.
- Estimated breakdown of aerial and underground installation
  - 69,389 feet of aerial installation and 28,234 of underground installation.
- Major equipment expenses
  - Calix Electronics are the core and access equipment that will be deployed.
- Estimated construction timeline
  - Normal operating procedures plan for the project to be completed within 24
    months from permitting with a phased rollout approach that allows customers to
    get installed as portions of the network are activated.
- Description of proposed broadband project plan for which CASF funding is being requested, including the type of technology to be provided in the proposed service areas:
  - Download speed capabilities of proposed facilities.
    - 1000Mbps
  - Upload speed capabilities of proposed facilities.
    - 1000Mbps
  - Sufficient construction detail to enable a preliminary indication of the need for a California Environmental Quality Act (CEQA) review and if proposed project areas