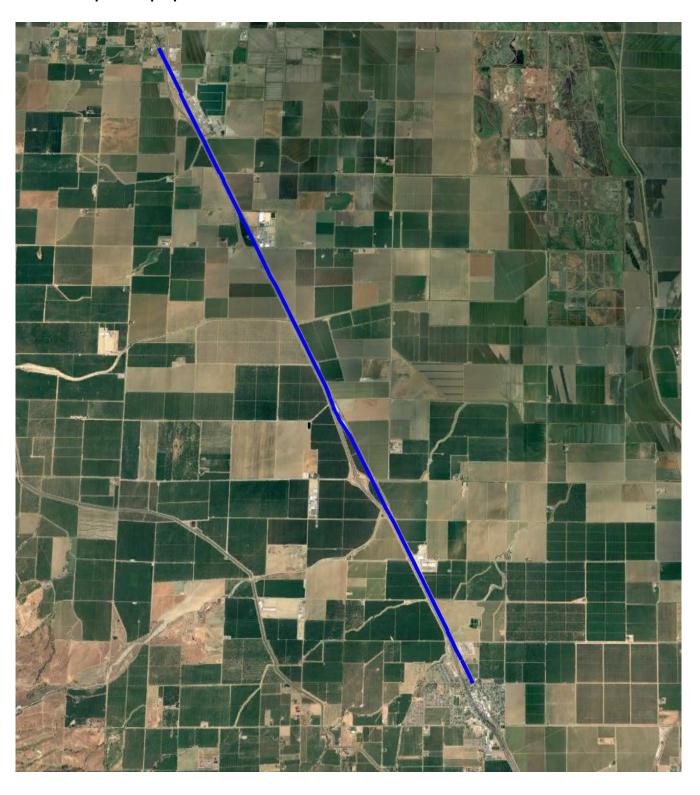

## Map of the proposed project area

• Map of the proposed Middle Mile Area:

 The number of unserved households with no-service and the number of unserved households with slow-service for which the project will provide service