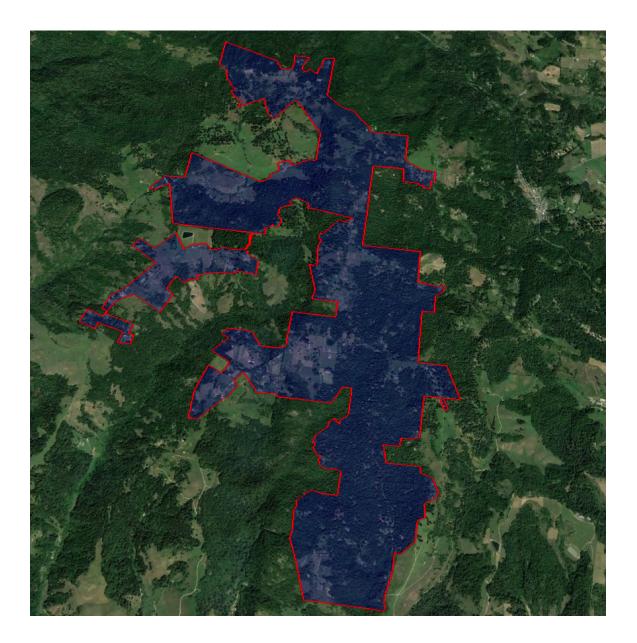

| Proi | ect | Info |
|------|-----|------|
|      |     |      |

| Applicant's Name                                     | Race Telecommunications, Inc.                                                                                                                                                                                                                                                                                                                                                                                                                                                        |  |  |
|------------------------------------------------------|--------------------------------------------------------------------------------------------------------------------------------------------------------------------------------------------------------------------------------------------------------------------------------------------------------------------------------------------------------------------------------------------------------------------------------------------------------------------------------------|--|--|
| Contact Person                                       | Raul Alcaraz<br>1325 Howard Ave. #604<br>Burlingame, CA 94010<br>raul@race.com                                                                                                                                                                                                                                                                                                                                                                                                       |  |  |
| Project Title                                        | Gigafy Occidental                                                                                                                                                                                                                                                                                                                                                                                                                                                                    |  |  |
| Proposed Project and<br>Location                     | Areas of Occidental in Sonoma County including the Joy Road Area                                                                                                                                                                                                                                                                                                                                                                                                                     |  |  |
| Project Type                                         | Last Mile                                                                                                                                                                                                                                                                                                                                                                                                                                                                            |  |  |
| CASF Funding requested<br>Description of the Project | Grant funding of \$9,124,488.00<br>Race Telecommunications, Inc. is applying for CASF<br>funding to deploy a fiber-to-the-premises (FTTP)<br>Last Mile network to serve 100% of the homes in a<br>defined service area that includes the Joy Road Area<br>of Occidental in Sonoma County. This project will<br>service 757 households in a 4.2 square mile area.<br>Fiber based Internet speeds will offer packages<br>including 1Gbps (1000 Mbps) down and 1Gbps<br>(1000 Mbps) up. |  |  |
| Map of the Proposed<br>Project                       | Included below                                                                                                                                                                                                                                                                                                                                                                                                                                                                       |  |  |
| List of Census Block Groups<br>and Zip Codes         |                                                                                                                                                                                                                                                                                                                                                                                                                                                                                      |  |  |
|                                                      | Included below                                                                                                                                                                                                                                                                                                                                                                                                                                                                       |  |  |